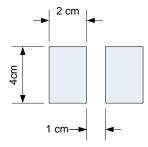

## **Construct a Unit Converter**

What you will need: Scissors, A3 paper, A4 paper/card, glue

Diagram

The A3 paper should end up looking something like this:

The blue rectangles are holes cut out with the following dimensions:

The dashed lines are folds.

You will need to glue the top third of the paper to the bottom third of the paper.

Fold the A4 paper so it will slot through and then you have your conversion machine.