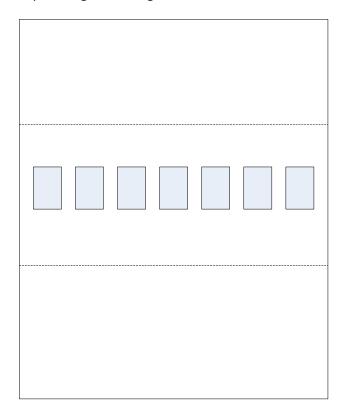

## **Construct a Unit Converter**

What you will need: Scissors, A3 paper, A4 paper/card, glue

Diagram

The A3 paper should end up looking something like this:

The blue rectangles are holes cut out with the following dimensions:

The dashed lines are folds.

You will need to glue the top third of the paper to the bottom third of the paper.

Fold the A4 paper so it will slot through and then you have your conversion machine.